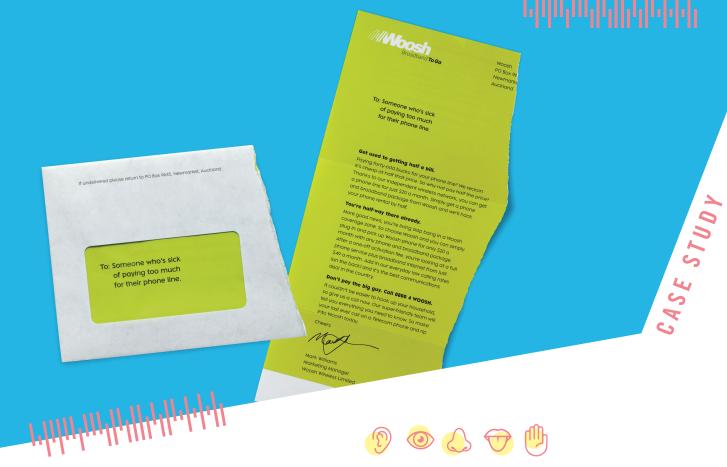

## WOOSH COLOURED PAPER

Independent wireless network Woosh targeted disgruntled householders and let them know they could be paying half as much with their service under Woosh.

To convey this, a letter along with the envelope was physically ripped in half while the letter was printed on coloured paper using the brand colour which was a 'violent' green, capturing the aggressive negative sentiment around its competitors' high prices